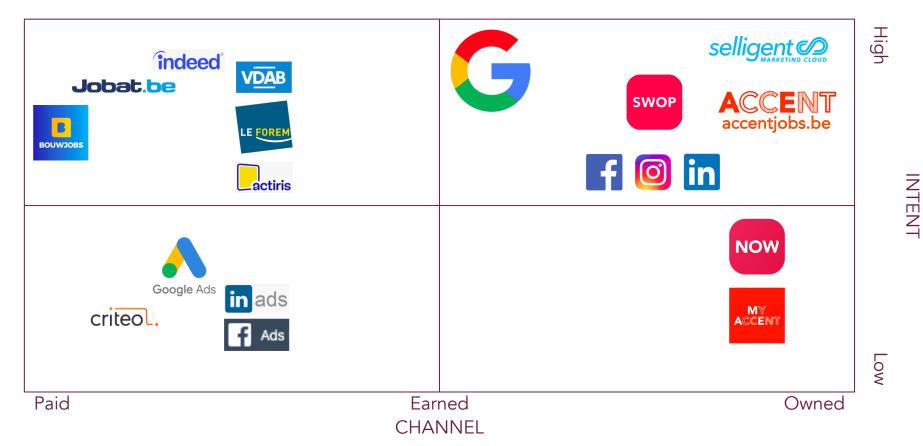

# Growing SEO by involving the company **Case Accent**

Pascal Van Neder – Digital Marketing Manager – House of HR In cooperation with SEO agency WiSEO









employing +45000 people each month



happy rebels



€ 2 bn sales in 2019



Accent is a recruitment expert with an absolute focus on temp to perm in Belgium.



Largest office network

+1000 in-house employees

19 000 people employed each day



Specialized niches & dedicated teams

+20 subniches



Focus on Digital

Website - SWOP -NOWJOBS - MyAccent -Hi Accent

#### War for Talent Market shift – focus on candidates



## **Digital Recruitment Marketing Strategy**



# **Digital Recruitment Marketing Strategy**





# Drastically increase quality organic traffic to accentjobs.be

# **Objective 1**

# Technically improve our website for SEO

## Technically improve our website for SEO

- ✓ Improve site architecture (incl. internal linking)
- ✓ Fix major search console issues
- ✓ Optimize crawl efficiency
- ✓ Missing meta data
- Fix mobile/desktop differences (Mobile-first index)



# **Objective 2**

# Put more focus on SEO content

#### More focus on SEO content

Content production wasn't really focused on SEO. We just wrote about what looked cool or interesting to write about.

We didn't know exactly how our customers were searching.

#### Too much guessing.



#### Know your customer Different persona = Different questions & SEO needs

# Blue collar White collar Construct Image: State of the stat