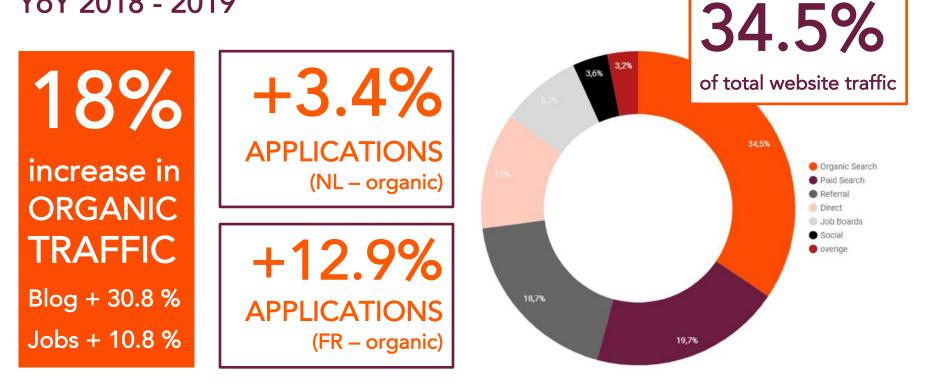

Ga gerust dieper dan 'Je hebt een rijbewijs en bent een teamplayer'. - Maak eigenschappen concreet. Niet goed: 'Je heb leidinggevende capaciteiten', beter: 'Met jouw uitmuntende leiderschapskwaliteiten stuur je makkelijk een team van 15 man aan'. - Werk een mix van soft- en hardskills uit.

#### Easy-to-access reports



| Offices can check |
|-------------------|
| the performance   |
| of their job      |
| postings.         |

|    | Plaats    | Paginaweergaven * |
|----|-----------|-------------------|
| 1. | Brussels  | 1.044             |
| 2. | (not set) | 481               |
| 3. | Ghent     | 293               |
| 4: | Liege     | 217               |
| 5. | Antwerp   | 211               |

1-5/255 c >

#### Paginaweergaven



#### Geslacht en leeftijd



Results YoY 2018 - 2019



**ORGANIC SEARCH** 



#### Call for help: specialists









Get everyone on board with trainings



# THANK YOU

#### Pascal Van Neder

Digital Marketing Manager +32 495 91 20 54 | pascal.vanneder@houseofhr.com www.houseofhr.com | www.accentjobs.be