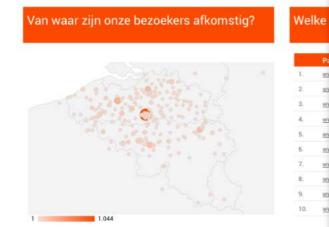

#### Easy-to-access reports

| Offices can check |
|-------------------|
| the performance   |
| of their job      |
| postings.         |

|    | Plaats    | Paginaweergaven * |
|----|-----------|-------------------|
| 1. | Brussels  | 1.044             |
| 2. | (not set) | 481               |
| 3. | Ghent     | 293               |
| 4: | Liege     | 217               |
| 5. | Antwerp   | 211               |