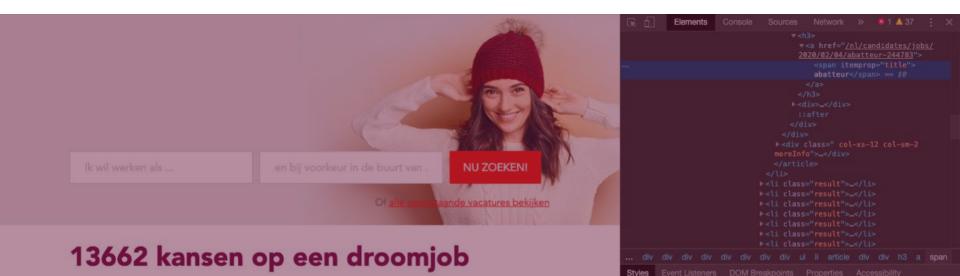

# Technically improve our website for SEO

## Technically improve our website for SEO

- ✓ Improve site architecture (incl. internal linking)
- ✓ Fix major search console issues
- ✓ Optimize crawl efficiency
- ✓ Missing meta data
- Fix mobile/desktop differences (Mobile-first index)